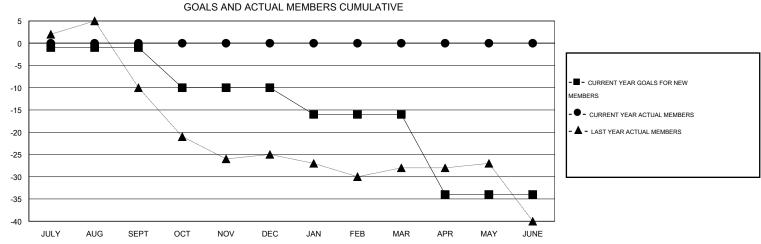

## GMT: THOMAS MATNEY

| LOCATION MICHIGAN |
|-------------------|
|-------------------|

| GMT: THOMA            | S MATNEY         |           | LOCATIO          | N MICHIGAN       |                       |                    |                                     |                    | GMT CA 1         |
|-----------------------|------------------|-----------|------------------|------------------|-----------------------|--------------------|-------------------------------------|--------------------|------------------|
|                       |                  | Clubs     |                  |                  |                       |                    | Members                             |                    |                  |
| RESULTS FOR 2016-2017 |                  |           |                  |                  | RESULTS FOR 2016-2017 |                    |                                     |                    |                  |
| QUARTER               | NEW CLUB<br>GOAL | NEW CLUBS | DROPPED<br>CLUBS | NET<br>GAIN/LOSS | QUARTER               | NEW MEMBER<br>GOAL | CHARTER AND<br>NEW MEMBERS<br>ADDED | DROPPED<br>MEMBERS | NET<br>GAIN/LOSS |
| JULY/AUG/SEPT         | 0                | 0         | 0                | 0                | JULY/AUG/SEPT         | -1                 | 0                                   | 0                  | 0                |
| OCT/NOV/DEC           | 0                | 0         | 0                | 0                | OCT/NOV/DEC           | -9                 | 0                                   | 0                  | 0                |
| JAN/FEB/MAR           | 0                | 0         | 0                | 0                | JAN/FEB/MAR           | -6                 | 0                                   | 0                  | 0                |
| APR/MAY/JUNE          | 0                | 0         | 0                | 0                | APR/MAY/JUNE          | -18                | 0                                   | 0                  | 0                |